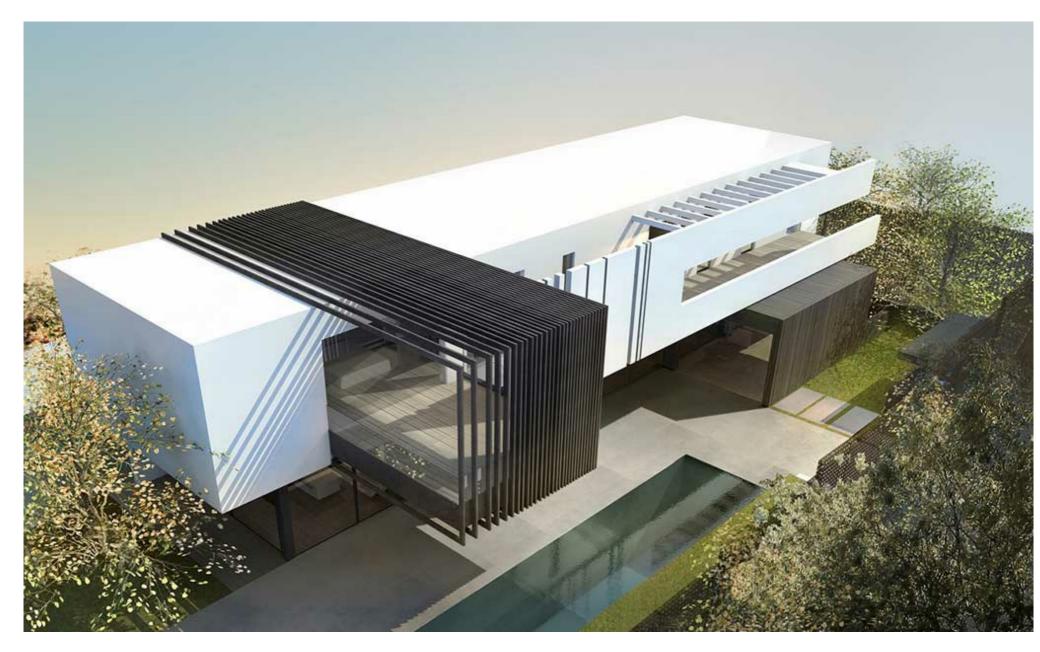

## METAL BUILDING STRUCTURES

Construction of an additional floor to a newly built two storey house in Kefalari Attica. The project involved the manufacture and construction of the metal frame of the first floor of a new 500sqm two-storey house with a basement and a pool.

A special feature of the house is the cantilevered balcony that protrudes 7 m. from the building.

The architectural plans were prepared by Zege Architects and the structural design plans by Ypsilon Ltd.

CLIENT

PRIVATE HOMEOWNER

LOCATION

KEFALARI, ATTICA