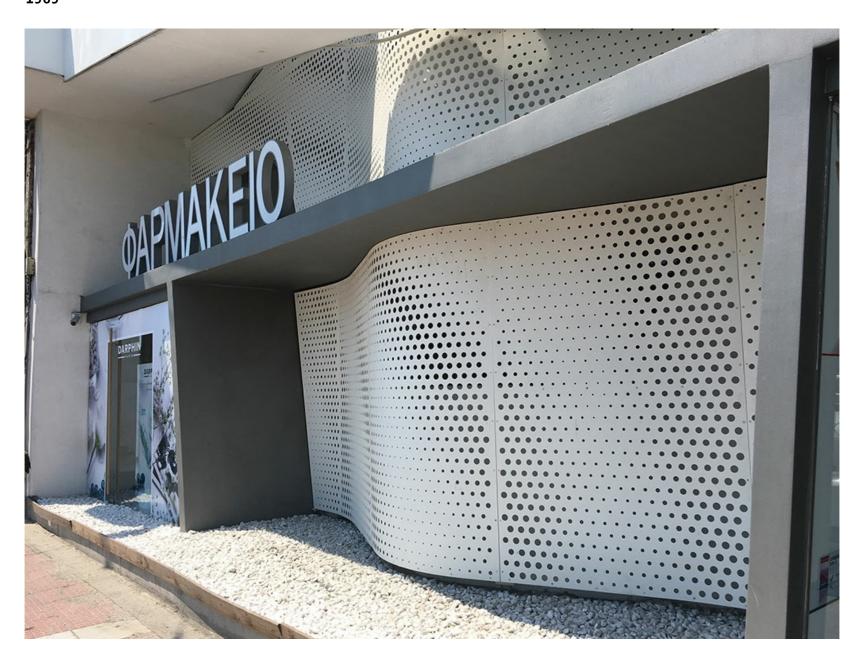

## PHARMACY FACADE

Renovation of the facades of a commercial store in Piraeus.

The work required included the construction and installation of a metal frame to support the corner frames with columns, beams and brackets, the construction and installation of a new metal sill on the rear facade of the pharmacy covered with aluminium sheets, the removal of the older panelling of the existing sill on the front facade and construction and installation of a new metal frame and perforated flat aluminium sheets to repanel the existing sill on the front facade.

**CLIENT** PRIVATE BUSINESS OWNER

**LOCATION** PIRAEUS

YEAR OF CONSTRUCTION 2017

**DIMENSIONS** 400 sqm

Ntampasi Str., St.Thomas Place, 32011

Inofita Boeotia

HELLENIC BUS. REGISTRY No: 13674517000